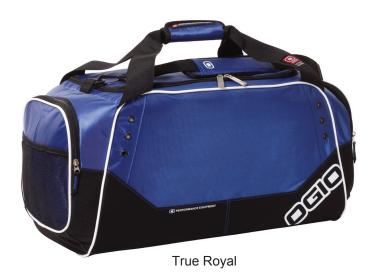

## 112009

- \* Large ventilated U-shaped opening and compartment
- \* Ventilated wet/dry shoe and gear compartment
- \* Interior zippered valuables pocket
- \* Locker hook
- \* Detachable, adjustable and padded shoulder strap with grip stop material
- \* Padded carry handle with ID tag
- \* OGIO logos, hardware and zipper pulls
- \* Reinforced base
- \* Weight: 1.5 lbs./0.7 kg

| Measurements (in Inches)      |                          |  |  |  |
|-------------------------------|--------------------------|--|--|--|
| Approx. Dimensions            | 11.5"h x 23"w x 12.5"d   |  |  |  |
| Volume in Cubic Inches/Liters | 3,306 cu. in./54L        |  |  |  |
| Material                      | 420 dobby poly/600D poly |  |  |  |

| Color Chart |             |       |      |      |            |  |
|-------------|-------------|-------|------|------|------------|--|
| Colors      | Black       | Juice | Red  | Navy | True Royal |  |
| PMS         | Process Blk | 167C  | 201C | 432C | 647C       |  |