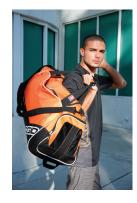

## 112009

- \* Large ventilated U-shaped opening and compartment
- \* Ventilated wet/dry shoe and gear compartment
- \* Interior zippered valuables pocket
- \* Locker hook
- \* Detachable, adjustable and padded shoulder strap with grip stop material
- \* Padded carry handle with ID tag
- \* OGIO logos, hardware and zipper pulls
- \* Reinforced base
- \* Weight: 1.5 lbs./0.7 kg

| Measurements (in Inches)      |                          |  |  |  |
|-------------------------------|--------------------------|--|--|--|
| Approx. Dimensions            | 11.5"h x 23"w x 12.5"d   |  |  |  |
| Volume in Cubic Inches/Liters | 3,306 cu. in./54L        |  |  |  |
| Material                      | 420 dobby poly/600D poly |  |  |  |